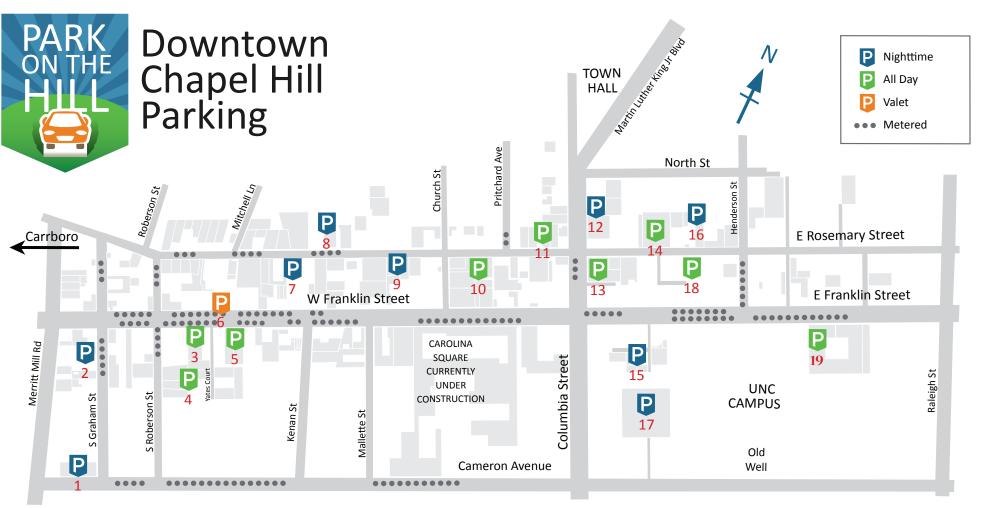

## WEST

- Cameron/Graham St Lot (602 W Cameron St)
  Available after 5pm & weekends
- 2 Graham St Lot (108 S Graham St)
  - Available after 6pm & weekends; Free after 8pm
  - \$1.50/hr
- 3 427 West Franklin Lot (next to Lantern Restaurant)
  - Free after 8pm
  - \$1.50/hr (4 hour max)
- 4 Courtyard Lot (access from S Roberson St)
  - Free after 8pm
- \$1.50/hr (4 hour max)
- 5 415 West Franklin Lot (next to 411 West)
  - Free after 8pm
  - \$1.50/hr (4 hour max)
- 6 West Franklin Valet (400 W Franklin St)
  - Mon-Sat, 5pm-9pm
  - Free to participating restaurants; \$5 for others
- 7 440 South Lot (400 W Rosemary St)
  - Available after 5pm & weekends

- 8 440 North Lot (401 W Rosemary St)
- Available after 5pm (not available 9pm-6am, Fri-Sat)
- UNC Development Lot (307 W Rosemary St)
- Available after 5pm
- 10 140 West Parking Garage (access at 201 W Rosemary St)
  - \$1.00/hr (first 15 minutes free)
- 11 West Rosemary Lot (104 W Rosemary St)
  - · Free after 8pm
  - \$1.50/hr (4 hour max)

## **EAST**

- 12 PNC/Sea Turtle Lot (164 N Columbia St)
  - Available after 6pm
- 13 Rosemary/Columbia Lot (100 E Rosemary St)
  - \$1.50/hr (first 15 minutes free)

- 14 CVS Plaza Parking Deck (125 E Rosemary St)
- \$1/hr
- 15 Porthole Alley Lot (behind 123 E Franklin St)
  - · Available after 5pm & weekends
- 16 BB&T Bank Lot (143 E Rosemary St)
  - Available after 6pm
- 17 Swain Lot (access on E Cameron Ave)
  - · Available after 5pm & weekends
- 18 Wallace Parking Deck (150 E Rosemary St)
  - \$1/hr (first 15 minutes free)
- 19 Morehead Planetarium Lot (250 E Franklin St)
  - \$1.50/hr

## Metered Parking

- Free after 6pm & all day Sunday
- \$1.50/hr accepting cash & credit (2 hour max)

All lots are free on Sunday except the Morehead Planetarium & 140 West Garage All paid lots accept coin and card